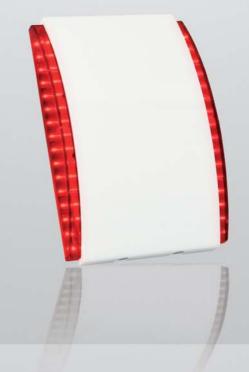

## SP-4003

## SP-4003 Outdoor siren with LED strobe

- · compatible with all alarm control panels
- acoustic signal piezo
- . optical signal LED sets
- 4 different sounds available
- 2 controlling inputs
- · highly resistant polycarbonate housing
- tamper protection
- against opening
- against pull-off
- galvanized steel inner cover
- impregnated electronic circuits