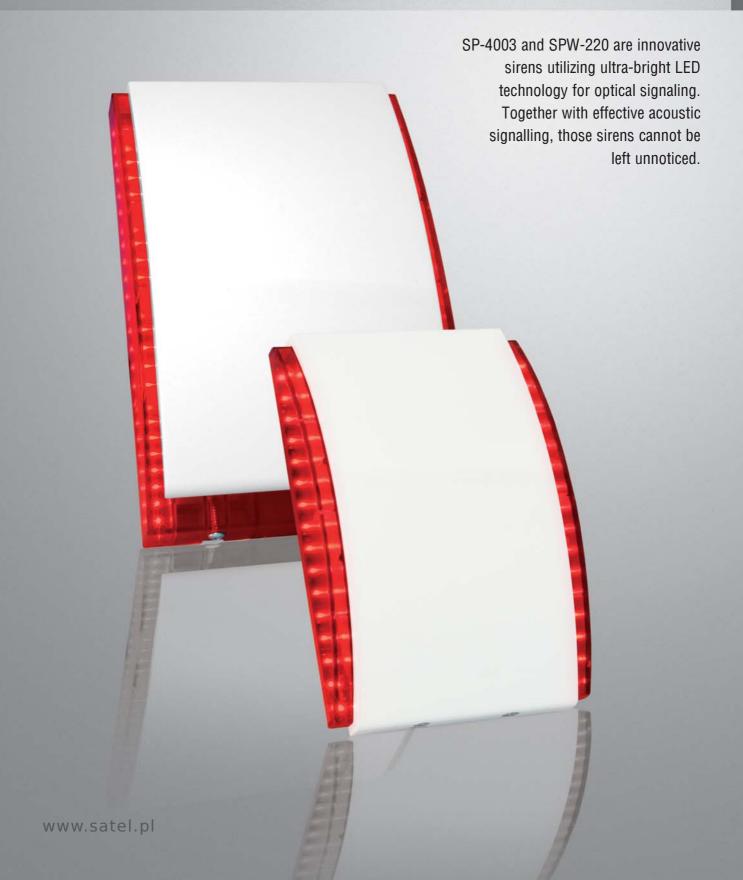

## SP-4003 SPW-220

## SP-4003

## SP-4003 Outdoor siren with LED strobe

- · compatible with all alarm control panels
- acoustic signal piezo
- . optical signal LED sets
- 4 different sounds available
- 2 controlling inputs
- · highly resistant polycarbonate housing
- tamper protection
- against opening
- against pull-off
- galvanized steel inner cover
- impregnated electronic circuits

SPW-220

## SPW-220 Indoor siren with LED strobe

- compatible with all alarm control panels
- acoustic signal piezo buzzer
- · optical signal LED sets
- 3 different sounds available
- durable ABS housing
- tamper protection against opening
- impregnated electronic circuits
- dimensions: 87x134x37mm