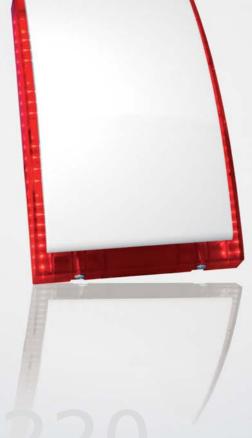

SPW-220

## SPW-220 Indoor siren with LED strobe

- compatible with all alarm control panels
- acoustic signal piezo buzzer
- · optical signal LED sets
- 3 different sounds available
- durable ABS housing
- tamper protection against opening
- impregnated electronic circuits
- dimensions: 87x134x37mm